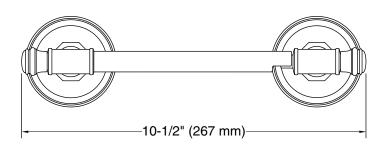

### **Technical Information**

All product dimensions are nominal.

Installation Type: Wall-mount

Material: Zinc