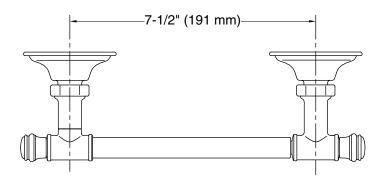

### **Technical Information**

All product dimensions are nominal.

Installation Type: Wall-mount

Material: Zinc