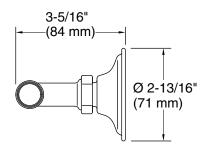

### **Technical Information**

All product dimensions are nominal.

Installation Type: Wall-mount

Material: Zinc