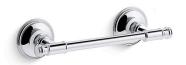

### **Features**

 Coordinates with transitional-style KOHLER® faucets and showering components.

### **Technical Information**

All product dimensions are nominal.

Installation Type: Wall-mount

Material: Zinc